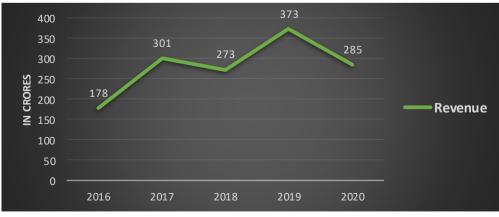

## **Key Financials:**

| Particulars(cr) | 2016  | 2017  | 2018  | 2019  | 2020  |
|-----------------|-------|-------|-------|-------|-------|
| Revenue         | 178   | 301   | 273   | 373   | 285   |
| EBITDA          | 24    | 35.48 | 38.02 | 59.1  | 35.34 |
| ROCE            | 17%   | 18%   | 18%   | 31%   | 13%   |
| PAT             | 14.81 | 34.29 | 49.49 | 30.94 | 17.36 |
| CFO             | 10.09 | -6.22 | 86.31 | 10.11 | 16.02 |
| Dividend Amount | 2.89  | 3.18  | 3.18  | 3.82  | 3.49  |
| DPS             | 5.0   | 5.49  | 5.49  | 6.60  | 3.02  |