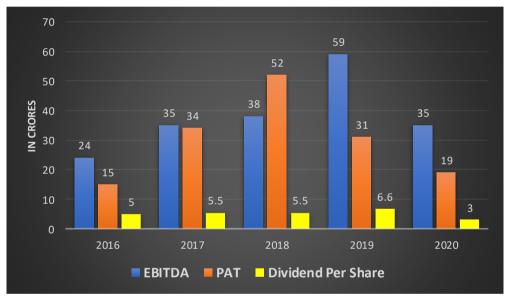

## **Key Financials:**

| Particulars(cr) | 2016  | 2017  | 2018  | 2019  | 2020  |
|-----------------|-------|-------|-------|-------|-------|
| Revenue         | 178   | 301   | 273   | 373   | 285   |
| EBITDA          | 24    | 35.48 | 38.02 | 59.1  | 35.34 |
| ROCE            | 17%   | 18%   | 18%   | 31%   | 13%   |
| PAT             | 14.81 | 34.29 | 49.49 | 30.94 | 17.36 |
| CFO             | 10.09 | -6.22 | 86.31 | 10.11 | 16.02 |
| Dividend Amount | 2.89  | 3.18  | 3.18  | 3.82  | 3.49  |
| DPS             | 5.0   | 5.49  | 5.49  | 6.60  | 3.02  |